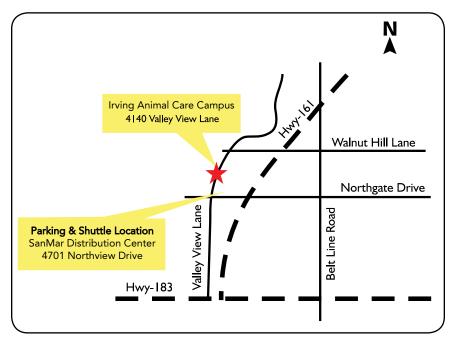

## Parking:

Limited parking will be available at the Irving Animal Care Campus the day of the event. Complimentary shuttle service will be available at the parking lot located between the Irving Animal Care Campus and SanMar Distribution Center, 4701 Northview Drive (off Northgate Drive between State Highway 161 and Valley View Lane).

## Directions to Parking and Shuttle:

State Highway 161 - go west on Northgate Drive, the large blue and white building is 1/4 mile down Northgate at the intersection of Northgate Drive and Northview Drive.